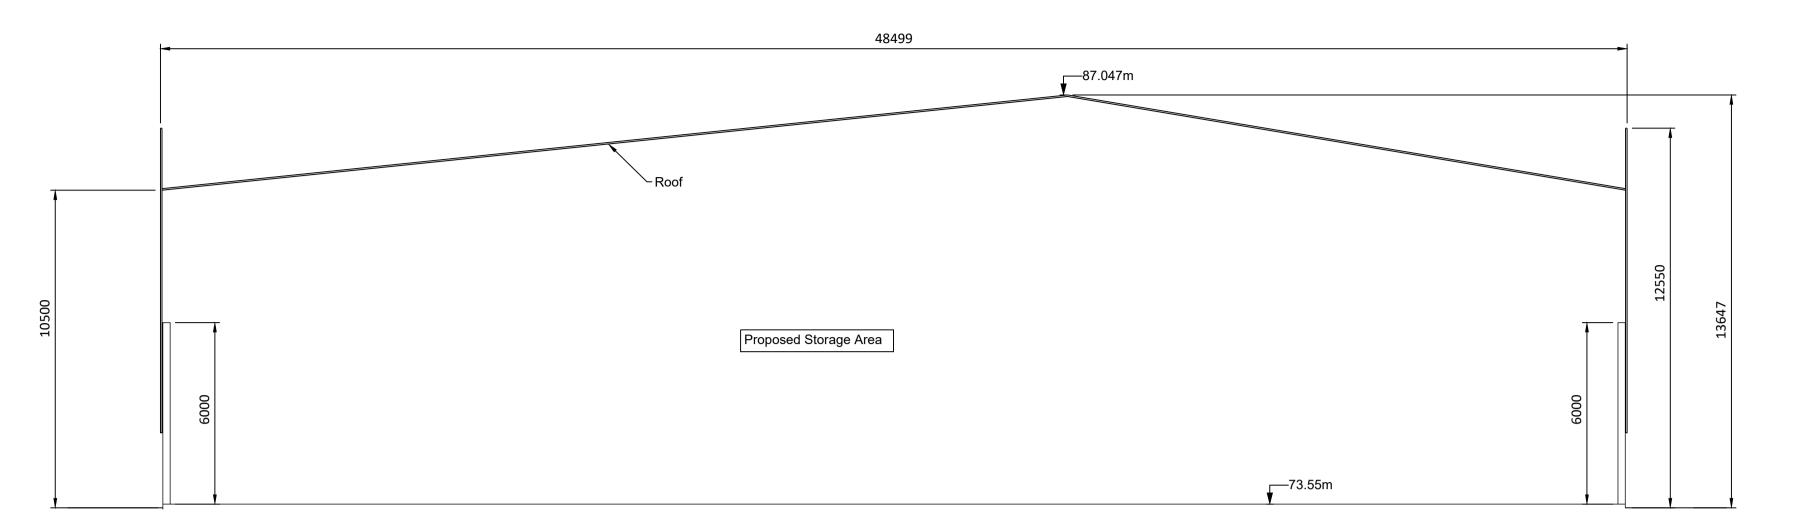

**SECTION B-B** 

Scale 1:125

**SECTION A-A** Scale 1:125

If Applicable : Ordnance Survey Ireland Licence No. EN 0001220 © Ordnance Survey Ireland and Government of Ireland

issued. Do not scale. Use figured dimensions only. If in doubt - Ask!