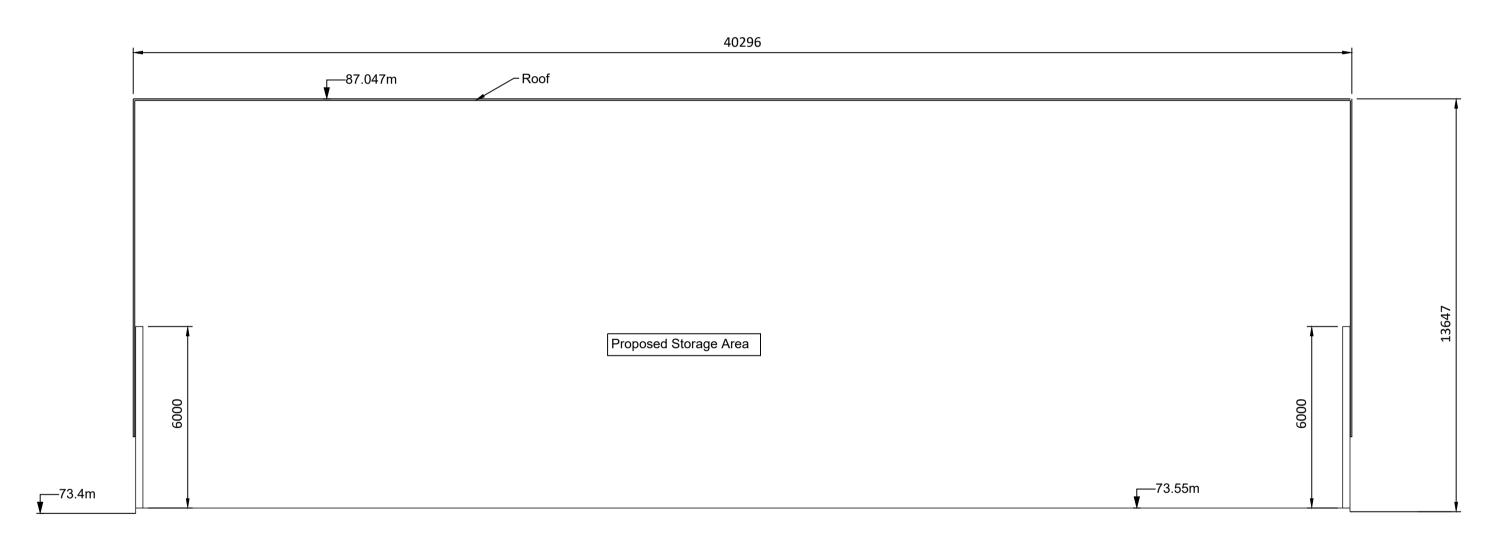

**SECTION B-B** 

Scale 1:125

**SECTION A-A** Scale 1:125

If Applicable : Ordnance Survey Ireland Licence No. EN 0001220 © Ordnance Survey Ireland and Government of Ireland

issued. Do not scale. Use figured dimensions only. If in doubt - Ask!